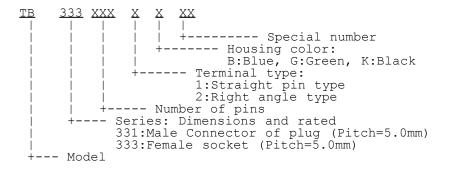

244) | 62.0<br>(2.440) | 67.0<br>(2.638) | 72.0<br>(2.835) | 77.0<br>(3.031) | 82.0<br>(3.228) |
| B±0.5 | 50              | 100             | 150             | 20 0            | 250             | 30 0            | 35 0            | 10 0            | 150             | 500             | 550             | 60 0            | 65 0            | 70 0            | 75 0            |

## **FEATURES**

- Special wire protector design to ensure reliable wire clamping
- Be capable of clamping a wide range of wire diameters
- The male connector of plug is mounted and soldered to the P.C.B.
- The female socket using a twin leaf phosphor bronze contact mates with the male
- UL 94V-0 grade fire retardant engineering plastic used for the housing
- Good for insertion & withdrawal

### PART NUMBERING SYSTEM