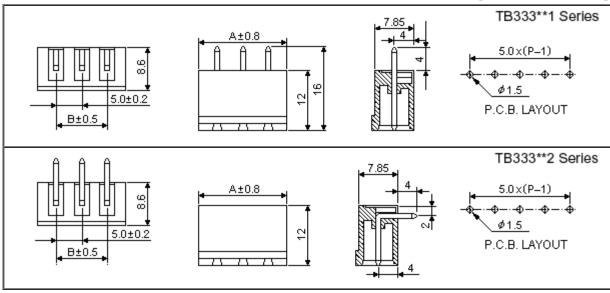

#### PITCH=5.0mm (0.197inch) WIRE RANGE: 12-24 AWG

DIMENSIONS: mm(inch)

\*\*NUMBER OF POLE 02~16

| POLE  | 2               | 3               | 4               | 5               | 6               | 7               | 8               | 9               | 10              | 11              | 12              | 13              | 14              | 15              | 16              |
|-------|-----------------|-----------------|-----------------|-----------------|-----------------|-----------------|-----------------|-----------------|-----------------|-----------------|-----------------|-----------------|-----------------|-----------------|-----------------|
| A±0.8 | 12.0<br>(0.472) | 17.0<br>(0.669) | 22.0<br>(0.866) | 27.0<br>(1.063) | 32.0<br>(1.260) | 37.0<br>(1.457) | 42.0<br>(1.654) | 47.0<br>(1.850) | 52.0<br>(2.047) | 57.0<br>(2.244) | 62.0<br>(2.440) | 67.0<br>(2.638) | 72.0<br>(2.835) | 77.0<br>(3.031) | 82.0<br>(3.228) |
| B±0.5 | 50              | 100             | 150             | 20 0            | 250             | 30 0            | 35 0            | 10 0            | 150             | 500             | 550             | 60 0            | 65 0            | 70 0            | 75 0            |